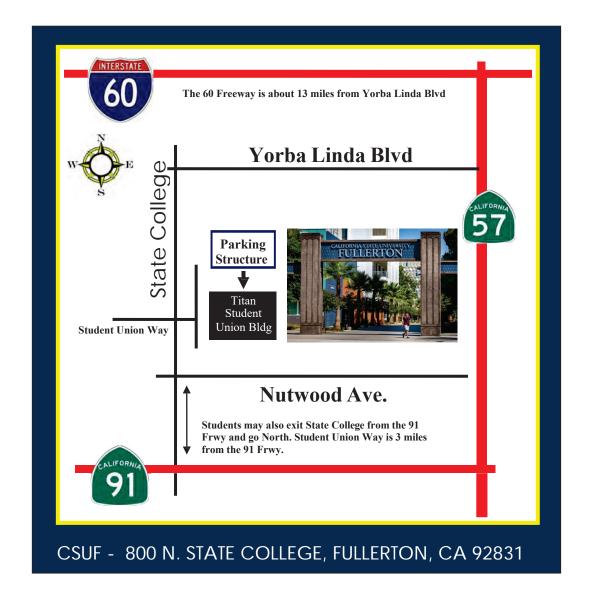

# Safety Management Systems Directions to Class @ Cal-State University Fullerton

800 N State College, Fullerton, CA 92831

#### All Classes at CSUF Start at 8:00 a.m.

- Exit 57 Frwy @ Yorba Linda Blvd and drive west
- Turn left at State College Blvd
- Turn left at Student Union Way
- Turn left and park in the "5 Story Parking Structure" on the 2nd - 5th floor. Do not park on the first floor / ground floor because it is limited to 2 hours.
- Purchase a Daily CSUF Parking Ticket for \$10 using the new ParkMobile App or website. Follow parking instructions located in the parking lot.
- Walk south to Titan Student Union Building.