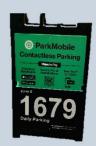

#### CLASS INFORMATION

Books, pens, and highlighters will be provided in class. Students may bring a notebook if desired.

Please bring a jacket or sweater if you aet cold in air-conditioned rooms.

PARKING \$10 – ParkMobile App Class starts at 8:00 a.m. Lost Students call: (714) 425-9915

#### **Parking at CSUF:**

Pay for parking using the ParkMobile App or by scanning the QR Code found on the sign located on the wall or stand-up board (See Below).

No, you don't have to put anything on your dashboard anymore. Technology uses your License Plate#.

**FIND** 

SCAN or Use App

PAY

ONSITE HAZMAT TRAINING AVAILABLE

VISIT US ON THE WEB AT:

www.SafetyCAT.com or www.SMSHAZMAT.com